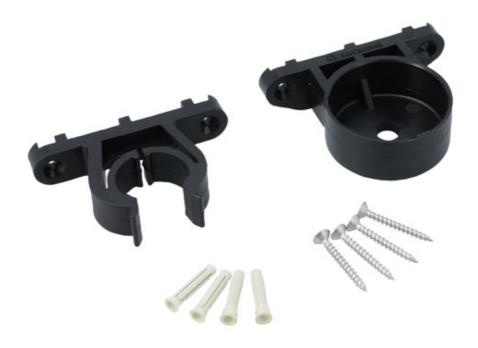

## **Wall Support Brackets**

A pair of wall support brackets (one upper, one lower) which allow convenient, safe and easily accessible storage of Laser rescue poles (Part Nos. 8740 & 8742). Manufactured from durable black nylon and supplied with screws and rawl plugs for wall mounting.

## **Additional Information**

- Plastic wall brackets for supporting insulated rescue poles, Laser Part Nos. 8740 & 8742.
- Top & bottom fitting brackets for rescue poles with max. diameter 40mm.
- Supplied with screws & wall plugs for each bracket.
- Mount close to working area in plain view to ensure fast deployment.