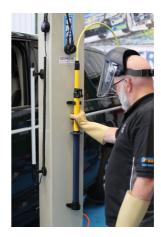

## **Additional Information**

- Plastic wall brackets for supporting insulated rescue poles, Laser Part Nos. 8740 & 8742.
- Top & bottom fitting brackets for rescue poles with max. diameter 40mm.
- Supplied with screws & wall plugs for each bracket.
- Mount close to working area in plain view to ensure fast deployment.